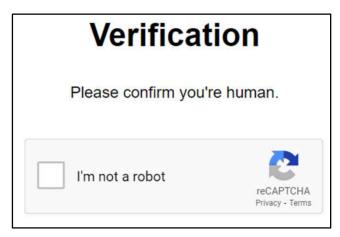

• You will be taken to a "Sign Up" form to complete and submit. Please ensure that you use the email address you used to join the SQG.

Then verify you are an actual person submitting the request, a security feature to protect our website.