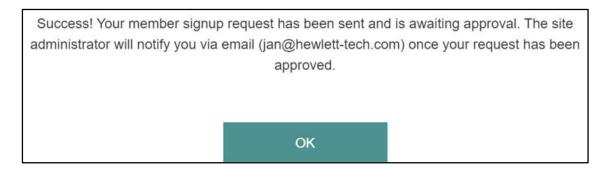

You will receive notification that your request has been received.

• Then the website manager needs to confirm your membership and approve the request. This may take a day or so (we're all volunteers). Once you are approved you will receive a notification email and will be able to log into the site.