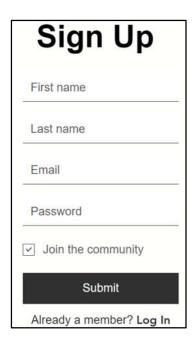

## New Request to access "Members" only page

• If you haven't yet requested access to the "Members" only page, you will need to request access. Click on "Members" in the header. You will see a log-in screen. Below "Member Log In" click on "Sign Up".

• You will be taken to a "Sign Up" form to complete and submit. Please ensure that you use the email address you used to join the SQG.

Then verify you are an actual person submitting the request, a security feature to protect our website.