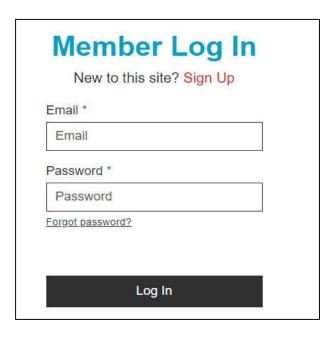

## Sign into to the "Members" only page

- To access the "Members" section click on "Members" in the header. You will see a log-in screen.
- If you already have log-in access, you can log in with the email and password you signed up with.
- If you forget your password, you will have to use the "Forgot password?" link on the Member Log In page. The website manager cannot see or reset your password.